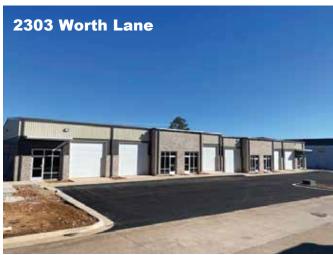

### 2185 / 2247 / 2303 WORTH LANE, SPRINGDALE, AR 72764

### **COMMENTS**

- New insulated metal frame construction
- 18-21' ceiling height, drive-in loading doors
- Build-to-suit office capability
- On-site parking
- Landlord flexibility to provide singular or multi-bay space combinations
- Available Now