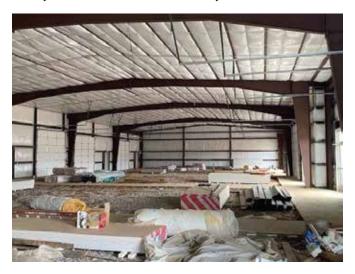

### **NEW FLEX WAREHOUSE DEVELOPMENT FOR LEASE**

2185 / 2247 / 2303 WORTH LANE, SPRINGDALE, AR 72764

### **COMMENTS**

- New insulated metal frame construction
- 18-21' ceiling height, drive-in loading doors
- Build-to-suit office capability
- On-site parking
- Landlord flexibility to provide singular or multi-bay space combinations
- Available Now