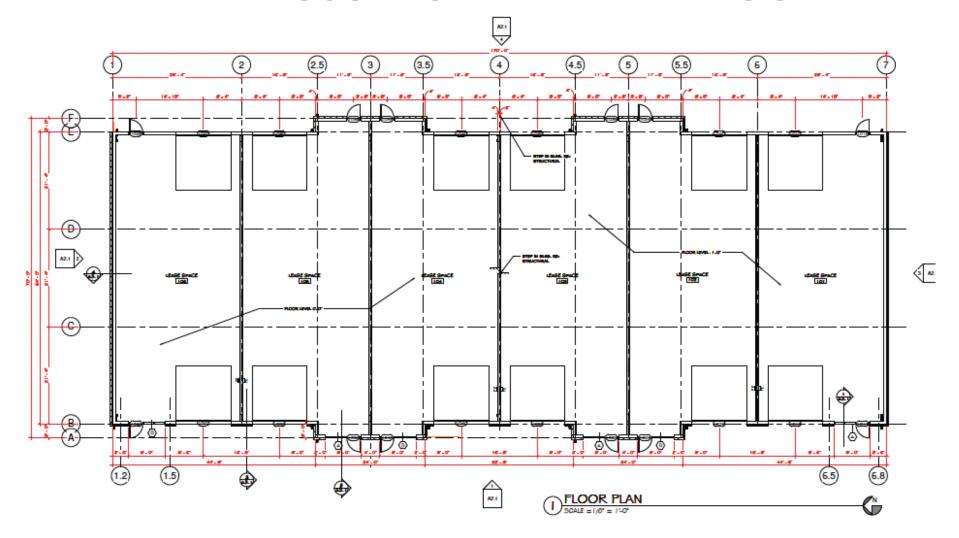

# SPRINGDALE, AR

### **NEW FLEX WAREHOUSE DEVELOPMENT FOR LEASE**

### 2185 / 2247 / 2303 WORTH LANE, SPRINGDALE, AR 72764

#### **AVAILABLE**

1,900 SF - 11,168 SF

#### **PRICE**

\$14.25 NNN

### **COMMENTS**

- New insulated metal frame construction
- 18-21' ceiling height, drive-in loading doors
- Build-to-suit office capability
- On-site parking
- Landlord flexibility to provide singular or multi-bay space combinations
- Available Now

#### TRAFFIC COUNTS

E. Robinson Ave. - 25,000 VPD S. Old Missouri Rd. - 23,000 VPD









#### For More Information Contact:

David Dallas, CCIM • c) 479.871.2345 david.dallas@dallasres.com



# SPRINGDALE, AR

# **NEW FLEX WAREHOUSE DEVELOPMENT FOR LEASE**

# 2303 WORTH LANE FLOOR PLAN



## For More Information Contact:

David Dallas, CCIM • c) 479.871.2345 david.dallas@dallasres.com



# SPRINGDALE, AR

### **NEW FLEX WAREHOUSE DEVELOPMENT FOR LEASE**

2185 / 2247 / 2303 WORTH LANE, SPRINGDALE, AR 72764





### For More Information Contact:

David Dallas, CCIM • c) 479.871.2345 david.dallas@dallasres.com