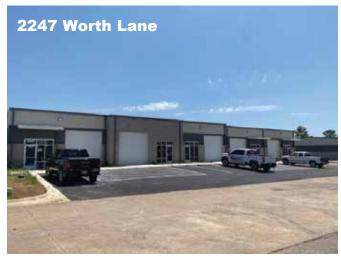

### 2185 / 2247 / 2303 WORTH LANE, SPRINGDALE, AR 72764

### **COMMENTS**

- New insulated metal frame construction
- 18-21' ceiling height, drive-in loading doors
- Build-to-suit office capability
- On-site parking
- Landlord flexibility to provide singular or multi-bay space combinations
- Available Now