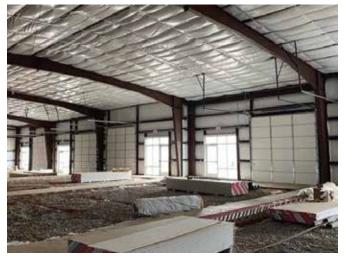

### **NEW FLEX WAREHOUSE DEVELOPMENT FOR LEASE**

2185 / 2247 / 2303 WORTH LANE, SPRINGDALE, AR 72764

### **COMMENTS**

- New insulated metal frame construction
- 18-21' ceiling height, drive-in loading doors
- Build-to-suit office capability
- On-site parking
- Landlord flexibility to provide singular or multi-bay space combinations
- Available Now