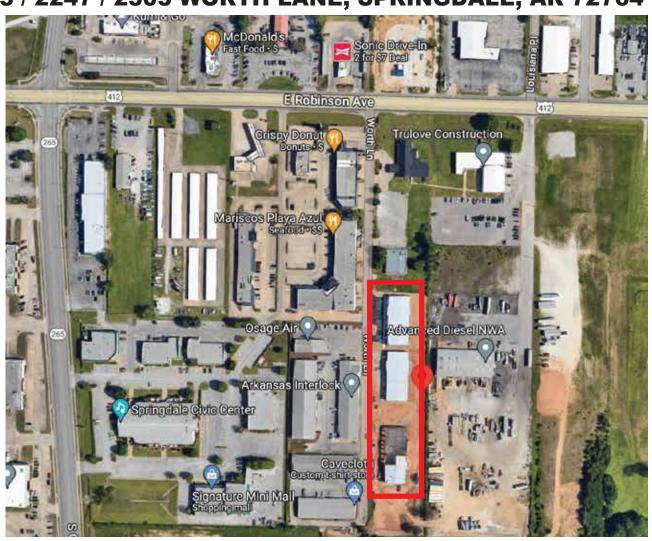

### 2185 / 2247 / 2303 WORTH LANE, SPRINGDALE, AR 72764

### **NEW FLEX WAREHOUSE DEVELOPMENT FOR LEASE**

2185 / 2247 / 2303 WORTH LANE, SPRINGDALE, AR 72764